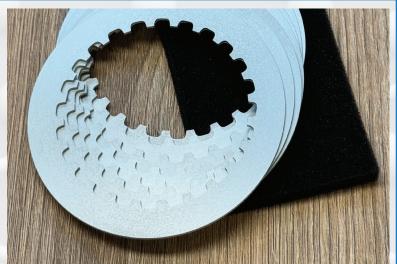

## ULTRA LIGHT CLUTCH DISCS

Natty Ultra Light Clutch Disks are aluminum treated and coated clutchdiscs. This product compared to the original steel disk is 60% lighter. The rotating lighter mass allows to reach better acceleration.

Natty Ultra Light Clutch Disks are able to increase acceleration of engine and ensure a quick response all the time the driver need power.

Natty Ultra Light Clutch Disks are available for the following engines: Honda 250NSF/RW, Moto3, Talent, CBR600, Yamaha YZ250, R3/MT03, YZ450, KTM 250/450, Moto3, JuniorGP, Triumpf 675/765, Moto2.