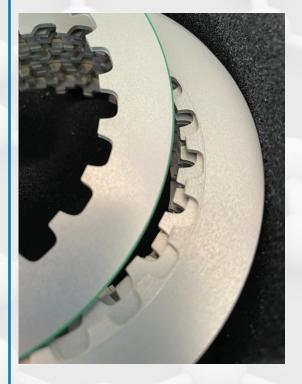

## ULTRA LIGHT CLUTCH DISCS

Natty Ultra Light Clutch Disks are aluminum treated and coated clutchdiscs. This product compared to the original steel disk is 60% lighter. The rotating lighter mass allows to reach better acceleration.

Natty Ultra Light Clutch Disks are able to increase acceleration of engine and ensure a quick response all the time the driver need power.

Natty Ultra Light Clutch Disks are available for the following engines: Honda 250NSF/RW, Moto3, Talent, CBR600, Yamaha YZ250, R3/MT03, YZ450, KTM 250/450, Moto3, JuniorGP, Triumpf 675/765, Moto2.